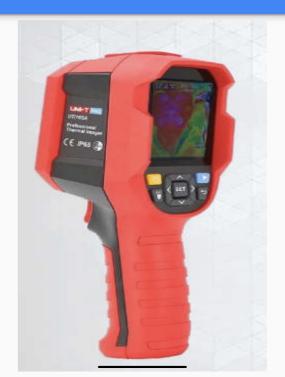

# Thermal Imaging Camera

**SME - 165H** 

#### SME - 165H Technical Specification

2.8 Inch TFT Screen

Infrared Resolution: 160x120

Frame Rate: 9Hz

Temperature Measurement Range: 30°C ~ 45°C

Accuracy: +/- 0.5°C

Take and store photos on SD card

PC Analysis Software