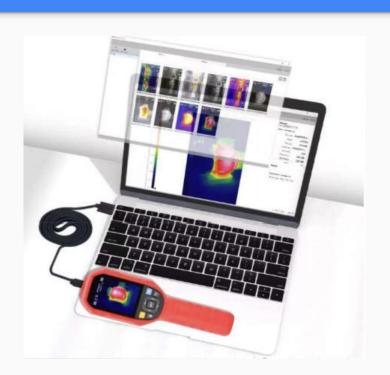

## SME - 165H Software & Analysis

The PC is equipped with a special analysis software system that can perform professional comprehensive analysis and post screening on the original infrared thermal image captured by the thermal imager.

The software is easy to operate and powerful, and can generate an output thermal image analysis report.

**Features:** Supports SD Card, USB and other import methods. Has powerful image processing capabilities.

### SME - 165H Charging & Battery

Type-C USB interface:

Connect PC analysis software and charging function, convenient and fast.

Large Capacity 3.7V / 5000 mAh Lithium Battery.

22650 Single Cell.

Working time is not less than 6 hours, to escort your continuous work.