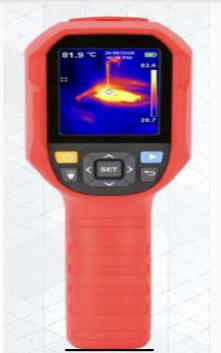

#### SME - 165H Performance

Can be used for measurements in densely populated areas.

**Distance:** 1M Measuring

Range: 30°C ~ 45°C

**Accuracy:** ≤ 0.4 °C measuring

#### SME - 165H Technical Specification

2.8 Inch TFT Screen

Infrared Resolution: 160x120

Frame Rate: 9Hz

Temperature Measurement Range: 30°C ~ 45°C

Accuracy: +/- 0.5°C

Take and store photos on SD card

PC Analysis Software