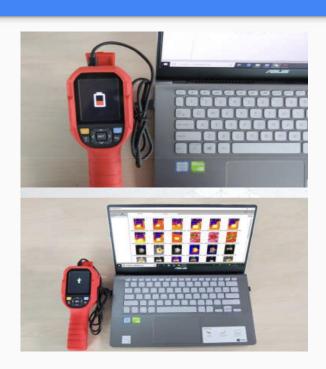

## SME - 165H Software & Analysis

The PC is equipped with a special analysis software system that can perform professional comprehensive analysis and post screening on the original infrared thermal image captured by the thermal imager.

The software is easy to operate and powerful, and can generate an output thermal image analysis report.

**Features:** Supports SD Card, USB and other import methods. Has powerful image processing capabilities.

#### SME - 165H Report

After the analysis is completed, the report can be directly generated and exported as a PDF file.