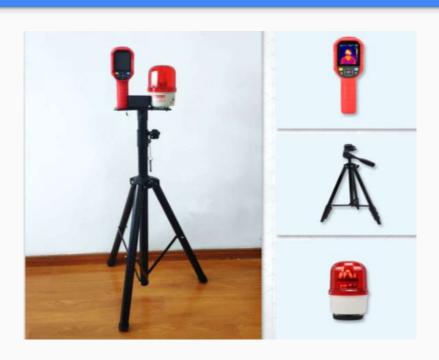

#### **System Composition:**

Thermal Imaging Equipment + Energy Storage Power + Tripod + Police Light.

Over Temperature audible and visual alarm, automatic photo taking ability, no need to stay for temperature measurement.