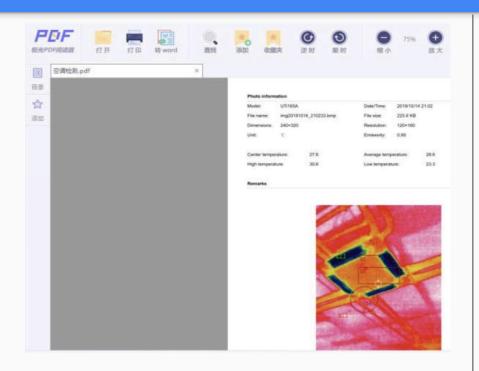

#### SME - 165H Report

After the analysis is completed, the report can be directly generated and exported as a PDF file.